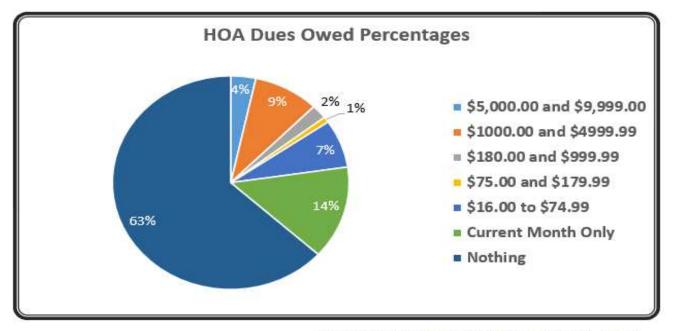

Percentages shown reflect HOA dues owed as of 7/7/2021

reitentages shown reliect non dues owed as or 7/7/2021