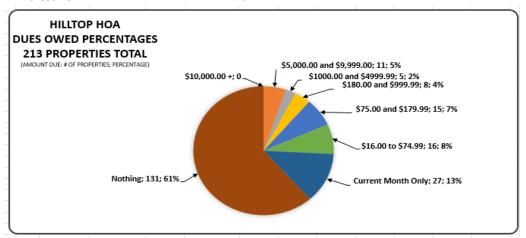

### Liens On File 25

Beau - 0 Hillside - 1 Parker Ct - 0
Bluffview - 4 Hilltop - 7 Patrick Cir - 1
Brooksview - 2 Julie -1 Ridegside - 2
Hillcrest - 5 Park Hill - 2

Percentages shown reflect HOA dues owed as of 7/3/2024