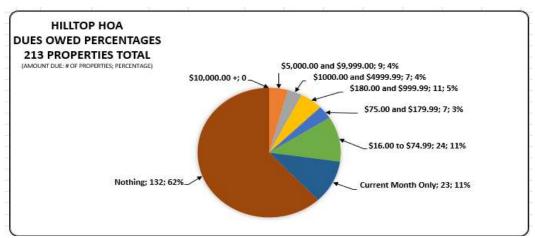

# Any Homeowner who has a balance of \$100.00 (6 months) or more

### WILL have a Lien filed on there property.

(Article VII Section 7.02e of the Bylaws, HOA collection policy)

Percentages shown reflect HOA dues owed as of 10/2/2024