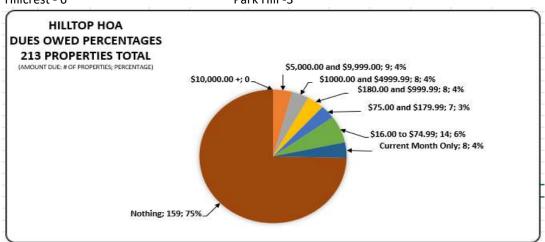

## Any Homeowner who has a balance of \$100.00 (6 months) or more

## WILL have a Lien filed on there property.

(Article VII Section 7.02e of the Bylaws, HOA collection policy)

## Liens On File 32

Beau - 0Hillside - 1Parker Ct - 0Bluffview - 4Hilltop - 10Patrick Cir - 1Brooksview - 3Julie - 2Ridegside - 2Hillcrest - 6Park Hill - 3

Percentages shown reflect HOA dues owed as of 12/31/2024