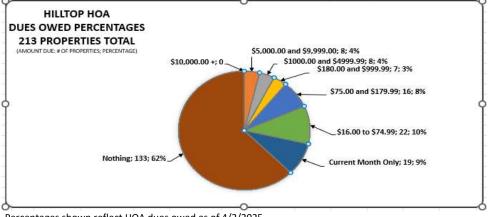

|         |                 | \$ | 97,095.26          |         |                        |                                    |                                        |                                         |                                         |                                         |                                            |

## Any Homeowner who has a balance of \$100.00 (6 months) or more

WILL have a Lien filed on there property.

(Article VII Section 7.02e of the Bylaws, HOA collection policy)

## Liens On File 30

| Beau - O       | Hillside - 0 | Parker Ct - 0   |
|----------------|--------------|-----------------|
| Bluffview - 4  | Hilltop - 9  | Patrick Cir - 1 |
| Brooksview - 3 | Julie -2     | Ridegside - 2   |
| Hillcrest - 6  | Park Hill -3 |                 |



Percentages shown reflect HOA dues owed as of 4/2/2025